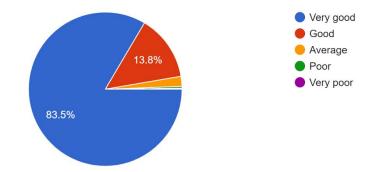

Knowledge base of the Teacher (as perceived by you) 522 responses

Sincerity/ Commitment of the Teacher 522 responses