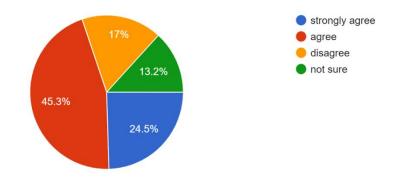

## Academic Year 2021-22

Total no. of responses: 522

Communication skill (in terms of articulation and comprehensibility) 522 responses

Accessibility of the Teacher in and outside of the class 522 responses