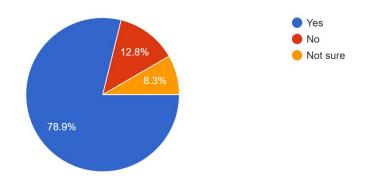

#### Total no. of responses: 181

Are you satisfied with the progress of your ward? 180 responses

Are the Teachers cooperative in Teaching learning? 180 responses

Are you satisfied with the classroom/ laboratory/ ICT facilities provided by the College? 180 responses