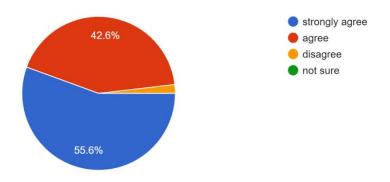

## Academic Year 2021-22

Total no. of responses: 522

Communication skill (in terms of articulation and comprehensibility) 522 responses

Accessibility of the Teacher in and outside of the class 522 responses