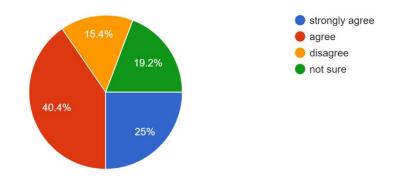

#### Total no. of responses: 181

Are you satisfied with the progress of your ward? 180 responses

Are the Teachers cooperative in Teaching learning? 180 responses

Are you satisfied with the classroom/ laboratory/ ICT facilities provided by the College? 180 responses