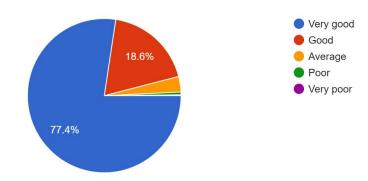

## Academic Year 2021-22

Total no. of responses: 522

Communication skill (in terms of articulation and comprehensibility) 522 responses

Accessibility of the Teacher in and outside of the class 522 responses