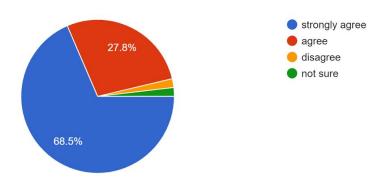

## Academic Year 2021-22

Total no. of responses: 522

Communication skill (in terms of articulation and comprehensibility) 522 responses

Accessibility of the Teacher in and outside of the class 522 responses

Knowledge base of the Teacher (as perceived by you) 522 responses

Sincerity/ Commitment of the Teacher 522 responses