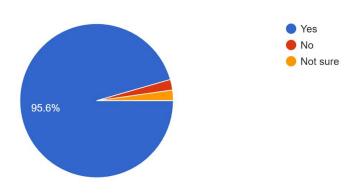

#### Total no. of responses: 181

Are you satisfied with the progress of your ward? 180 responses

Are the Teachers cooperative in Teaching learning? 180 responses

Are you satisfied with the classroom/ laboratory/ ICT facilities provided by the College? 180 responses