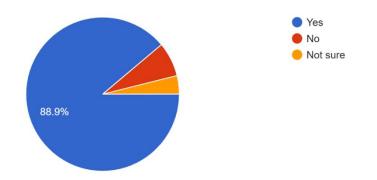

#### Total no. of responses: 181

Are you satisfied with the progress of your ward? 180 responses

Are the Teachers cooperative in Teaching learning? 180 responses

Are you satisfied with the classroom/ laboratory/ ICT facilities provided by the College? 180 responses