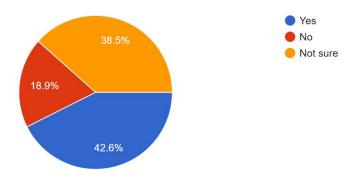

Are you satisfied with the Library facility of this College? 180 responses

Are you satisfied with the Hostel facility (if availed) ? 169 responses