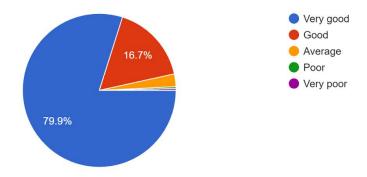

## Academic Year 2021-22

Total no. of responses: 522

Communication skill (in terms of articulation and comprehensibility) 522 responses

Accessibility of the Teacher in and outside of the class 522 responses