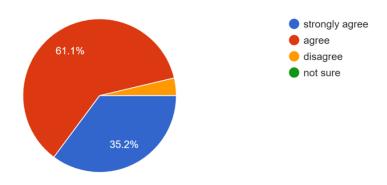

## Academic Year 2021-22

Total no. of responses: 522

Communication skill (in terms of articulation and comprehensibility) 522 responses

Accessibility of the Teacher in and outside of the class 522 responses