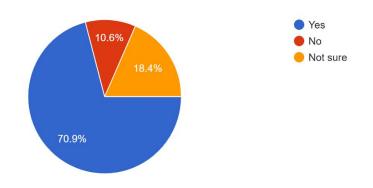

#### Total no. of responses: 181

Are you satisfied with the progress of your ward? 180 responses

Are the Teachers cooperative in Teaching learning? 180 responses

Are you satisfied with the classroom/ laboratory/ ICT facilities provided by the College? 180 responses

Do you feel the College atmosphere is conducive to overall development of your student ? 179 responses

Is the College campus / hostel (if availed) free from ragging? 179 responses

Are you satisfied with the College office regarding the various services provided by the Office? 179 responses

Do your ward get timely information from the College regarding the various aspects of studentship/ form fill-up/ scholarships/ other relevant information?

178 responses

Are you satisfied with the cleanliness of the College campus? 180 responses

Are you satisfied with the Library facility of this College? 180 responses

Are you satisfied with the Hostel facility (if availed) ? 169 responses