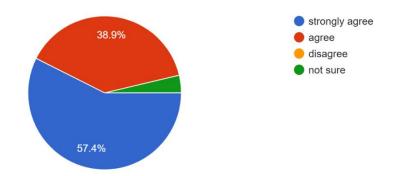

## Academic Year 2021-22

Total no. of responses: 54

The College vision and mission is reflected in its policy making 54 responses

Students are disciplined and cooperative 54 responses

Classroom facility is adequate for teaching and smooth conduction of classes 53 responses