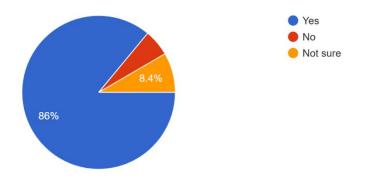

## Academic Year 2021-22

Total no. of responses: 522

Communication skill (in terms of articulation and comprehensibility) 522 responses

Accessibility of the Teacher in and outside of the class 522 responses

Knowledge base of the Teacher (as perceived by you) 522 responses

Sincerity/ Commitment of the Teacher 522 responses

# Punctuality of the Teacher

522 responses