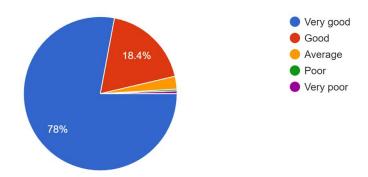

Knowledge base of the Teacher (as perceived by you) 522 responses

Sincerity/ Commitment of the Teacher 522 responses