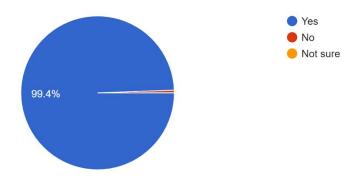

#### Total no. of responses: 181

Are you satisfied with the progress of your ward? 180 responses

Are the Teachers cooperative in Teaching learning? 180 responses

Are you satisfied with the classroom/ laboratory/ ICT facilities provided by the College? 180 responses