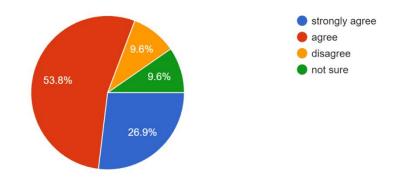

#### Total no. of responses: 181

Are you satisfied with the progress of your ward? 180 responses

Are the Teachers cooperative in Teaching learning? 180 responses

Are you satisfied with the classroom/ laboratory/ ICT facilities provided by the College? 180 responses