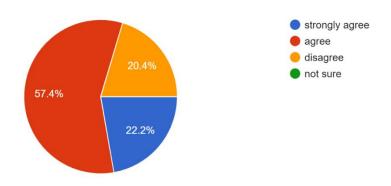

## Academic Year 2021-22

Total no. of responses: 522

Communication skill (in terms of articulation and comprehensibility) 522 responses

Accessibility of the Teacher in and outside of the class 522 responses

Knowledge base of the Teacher (as perceived by you) 522 responses

Sincerity/ Commitment of the Teacher 522 responses