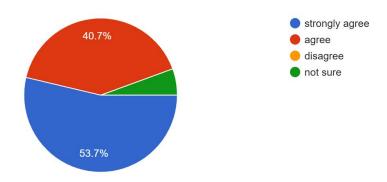

## Academic Year 2021-22

Total no. of responses: 522

Communication skill (in terms of articulation and comprehensibility) 522 responses

Accessibility of the Teacher in and outside of the class 522 responses