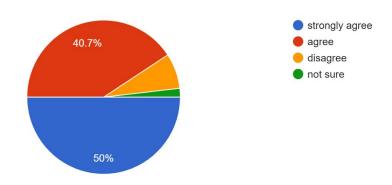

Knowledge base of the Teacher (as perceived by you) 522 responses

Sincerity/ Commitment of the Teacher 522 responses