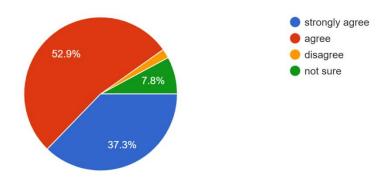

Knowledge base of the Teacher (as perceived by you) 522 responses

Sincerity/ Commitment of the Teacher 522 responses