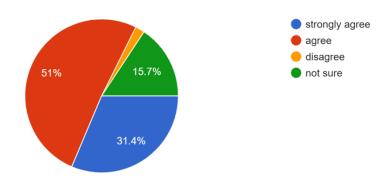

## Academic Year 2021-22

Total no. of responses: 522

Communication skill (in terms of articulation and comprehensibility) 522 responses

Accessibility of the Teacher in and outside of the class 522 responses