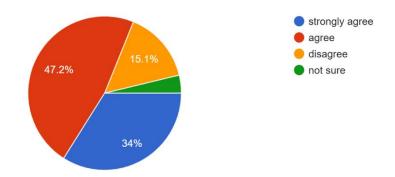

#### Total no. of responses: 181

Are you satisfied with the progress of your ward? 180 responses

Are the Teachers cooperative in Teaching learning? 180 responses

Are you satisfied with the classroom/ laboratory/ ICT facilities provided by the College? 180 responses