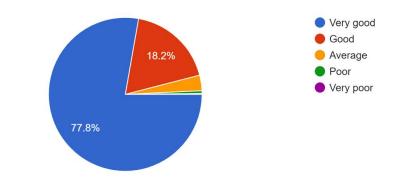

#### **Report of the Students Feedback**

## Academic Year 2021-22

Total no. of responses: 522

Communication skill (in terms of articulation and comprehensibility) 522 responses



Accessibility of the Teacher in and outside of the class 522 responses





Knowledge base of the Teacher (as perceived by you) 522 responses



Sincerity/ Commitment of the Teacher 522 responses



# Punctuality of the Teacher

522 responses





#### **Report of the parents Feedback**

## Academic Year 2021-22

#### Total no. of responses: 181

Are you satisfied with the progress of your ward? 180 responses



Are the Teachers cooperative in Teaching learning? 180 responses





Are you satisfied with the classroom/ laboratory/ ICT facilities provided by the College? 180 responses



Do you feel the College atmosphere is conducive to overall development of your student ? 179 responses



Is the College campus / hostel (if availed) free from ragging? 179 responses





Are you satisfied with the College office regarding the various services provided by the Office? 179 responses



Do your ward get timely information from the College regarding the various aspects of studentship/ for