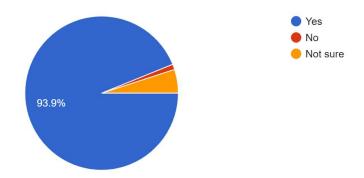

#### Total no. of responses: 181

Are you satisfied with the progress of your ward? 180 responses

Are the Teachers cooperative in Teaching learning? 180 responses

Are you satisfied with the classroom/ laboratory/ ICT facilities provided by the College? 180 responses